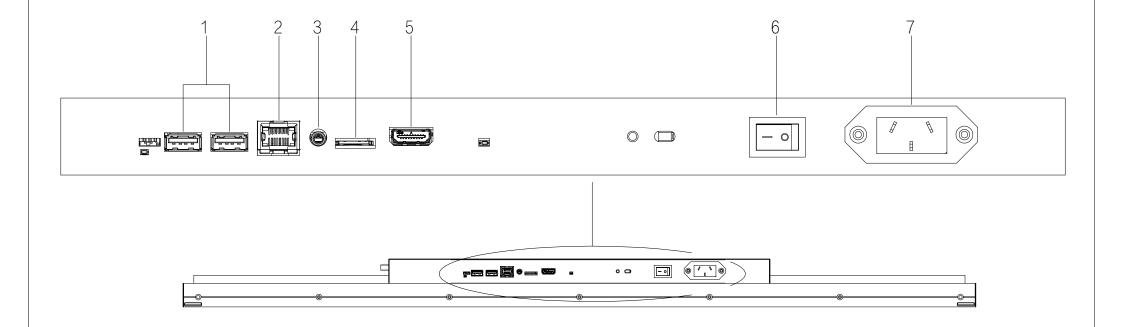

| No. | Name             | Description                                                                                               |
|-----|------------------|-----------------------------------------------------------------------------------------------------------|
| 1   | USB2.0           | Connects to devices such as mouse or USB drive.                                                           |
| 2   | Network port     | Connects the Signage to the network through Ethernet cable.                                               |
| 3   | LINE OUT         | Connects to earphones or speakers.                                                                        |
| 4   | TF card slot     | Install the TF card.                                                                                      |
| 5   | HDMI IN          | Inputs uncompressed HD video signals and multichannel audio signals from the external HDMI signal source. |
| 6   | Power switch     | Turn on or turn off the power supply of the device.                                                       |
| 7   | Power input port | Inputs 100-240 VAC power.                                                                                 |